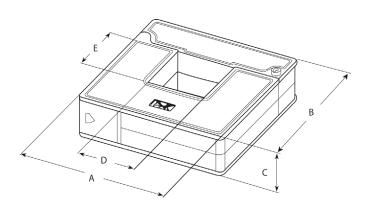

# DIMENSIONS

# **SIZE CHART**

| Dimensions (inch/mm) |           |           |          |          |  |  |  |
|----------------------|-----------|-----------|----------|----------|--|--|--|
| А                    | В         | с         | D        | E        |  |  |  |
| 7/144.0              | 6.1/154.0 | 1.25/32.0 | 3.1/80.0 | 3.5/90.0 |  |  |  |