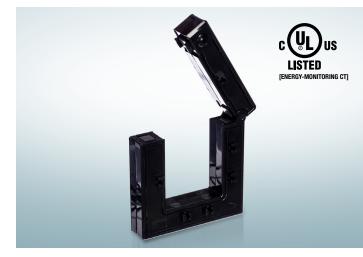

# AcuSplitCT Series 3135R Split Core Current Transformers

The Accuenergy split core CTs are compact and low- cost current transformers with high accuracy. The CTs are ideal for quick and easy installation without disconnecting cables during installation. Multiple installation mechanisms provide stable and durable current measurement.

#### **FEATURES**

- Multiple output including 5A, 1A, 80mA, 100mA, 200mA, 333mV
- Simple hinged installation
- Can be installaed on cable, bus and panel
- Standard Window size from 0.75 to 5 by 7 inch
- Listed to UL2808, 61010-1 and CSA 22.2